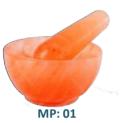

## Mortal Pestles & Caddy **SIZES**

This beautiful Himalayan Crystal Salt PESTLE AND MORTAR is made entirely of salt, allowing the spices and herbs that are being ground to absorb the distinctive flavor of the amazing salt. Foods with high moisture content will produce a saltier taste than dry foods. Perfect for crushing herbs & spices for your culinary delights.

Mortal & **Pastel Bowl** Design

Size 6x6x2.5inch

Size 7x7x2.5 inch

8x8x2.5 inch

Mortal & **Pastel Jar** Design

MP: 04 Size 6x6x2.5inch

MP:05 Size 7x7x2.5 inch

MP: 06 Size 8x8x2.5 inch