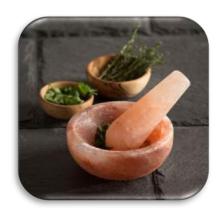

## Food Grade Bowls, Plates, Pestle & Mortal For Salads & Seasoning Products

100% Genuine and Original Coarse Salt Crystals 100% Natural, Pure, Original and Genuine contains natural elements needed by the body. Unrefined, chemically untreated, non-iodized & free from additives.

Serve grapes, figs, sliced pears with crumbled gorgonzola, or slices of fresh mozzarella with cherry tomatoes, olive oil, herbs, and finish with a generous grinding of our organic pink peppercorns.

This beautiful Himalayan Crystal Salt PESTLE AND MORTAR is made entirely of salt, allowing the spices and herbs that are beingground to absorb the distinctive flavor of the amazing salt. Foods with high moisture content will produce a saltier taste than dry foods. Perfect for crushing herbs & spices for your culinary delights, this Mortar & Pestle is made of 100% Himalayan Salt!