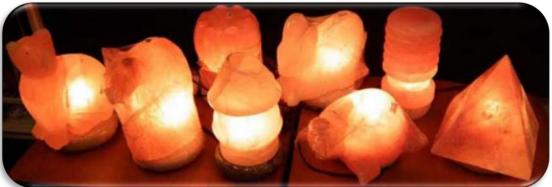

## **Geometrical Shape Salt Lamps**

Using a salt lamp in your office near your computer is said to improve the quality of the atmosphere in your work area by neutralizing the many positive ions generated by computers, making your office a more calming, healthful place to work

GS: 01 Pyramid 5 x 6

GS: 02 Pyramid 6 x 6

GS: 03 Tear drop 5 x 6

GS: 04 Tear drop 6 x 6

GS:05 Ball 5" x 5"

GS:06 Ball 6" x 6"

GS:07 Diamond OR Octagon

GS:08 Egg 5 x 7

GS:09 Square 5 x 5 x 5

GS:10 Obelisk

GS:11 Cylinder / Pillar

GS:12 Mushroom