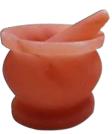

## Mortal Pestles & Caddy **SIZES**

This beautiful Himalayan Crystal Salt PESTLE AND MORTAR is made entirely of salt, allowing the spices and herbs that are being ground to absorb the distinctive flavor of the amazing salt. Foods with high moisture content will produce a saltier taste than dry foods. Perfect for crushing herbs & spices for your culinary delights.

Mortal & **Pastel Bowl** Design

Size 6x6x2.5inch

Size 7x7x2.5 inch

8x8x2.5 inch

Mortal & **Pastel Jar** Design

MP: 04 Size 6x6x2.5inch

MP:05 Size 7x7x2.5 inch

MP: 06 Size 8x8x2.5 inch