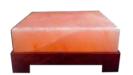

## Himalayan Salt Slabs

## With Holders for Cooking & Serving

CPWH: 01 8x8x1.5 Inches With Metal Wrought Iron Holder

CPWH: 02 8x8x2 Inches With Metal Wrought Iron Holder

CPWH: 03 12x8x1.5 Inches With Metal Wrought Iron Holder

CPWH: 04 12x8x2 Inches With Metal Wrought Iron Holder

CPWH: 05 8x8x1.8 Inches With STAINLESS STEEL Holder

CPWH: 06 8x8x2 Inces With STAINLESS STEEL Holder

CPWH: 07 12x8x1.5 Inches With STAINLESS STEEL Holder

CPWH: 08

12x8x2 Inches

With STAINLESS STEEL Holder

CPWH: 09 8 x 8 x 1.5 Inches With Wood Holder

CPWH: 10 8 x 8 x 1 .2 Inches With Wood Holder

CPWH: 11

12 x 8 x 1.5 Inches
With Wood Holder

CPWH: 12 12 x 8 x 2 Inches With Wood Holder

8 x 8 x 1.5 Inches With Wood Holder CPWH: 13

8 x 8 x 2 Inches With Wood Holder CPWH: 14