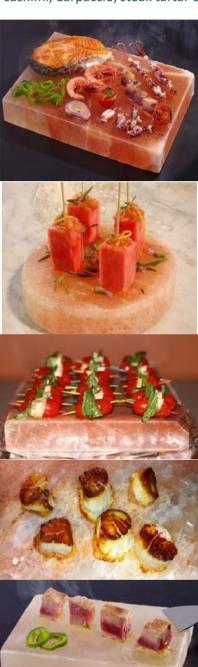

# Cooking & Bar B-que Grilling Slabs

It can be carefully heated, used for sea food, vegetables, Fish, Shrimp, thin slices of steak. The food is cooked and seasoned simultaneously, these can also be used as a serving Tray for sushi, vegetables and for other foods Use it as a platter for sushi, sashimi, Carpaccio, steak tartar etc