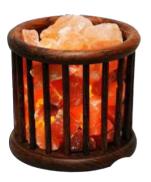

## Red Salt Lamps

Red Salt Lamps work like an air purifier, killing bacteria, removing dust, allergens, smoke, odors and mold spores.

They never get dirty or dusty. They help you breathe and sleep better. They are also a beautiful addition to any decor and function as a perfect nightlight creating a soothing tranquil atmosphere.

RS: 01 1.5 to 2 KG

RS:02 2 to 4 KG

RS: 03 4 to 6 KG

RS:04 5 to 7 KG

RS:05 7 to 9 KG