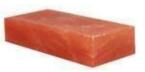

# Cooking & Bar B-que Grilling Slabs

It can be carefully heated, used for sea food, vegetables, Fish, Shrimp, thin slices of steak. The food is cooked and seasoned simultaneously, these can also be used as a serving Tray for sushi, vegetables and for other foods Use it as a platter for sushi, sashimi, Carpaccio, steak tartar etc

## Sizes Himalayan Salt Tiles & Bar B-Que Grilling Cooking Slabs

CP: 01
Square
8 x 8 x 1 Inc hes

CP:02 Round 8x8x1 Inches

CP:03 Square 8 x 8 x 1.5 Inches

CP:04
Round
8 x 8 x 1.5 Inches

CP: 05
Square
8x8x2 Inches