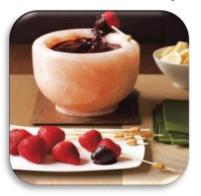

## Food Grade Bowls, Plates, Pestle & Mortal For Salads & Seasoning Products

100% Genuine and Original Coarse Salt Crystals 100% Natural, Pure, Original and Genuine contains natural elements needed by the body. Unrefined, chemically untreated, non-iodized & free from additives.

Serve grapes, figs, sliced pears with crumbled gorgonzola, or slices of fresh mozzarella with cherry tomatoes, olive oil, herbs, and finish with a generous grinding of our organic pink peppercorns.

This beautiful Himalayan Crystal Salt PESTLE AND MORTAR is made entirely of salt, allowing the spices and herbs that are beingground to absorb the distinctive flavor of the amazing salt. Foods with high moisture content will produce a saltier taste than dry foods. Perfect for crushing herbs & spices for your culinary delights, this Mortar & Pestle is made of 100% Himalayan Salt!