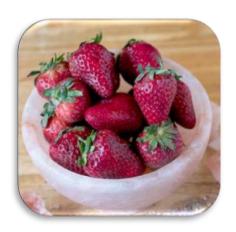

## Food Grade Bowls, Plates, Pestle & Mortal For Salads & Seasoning Products

100% Genuine and Original Coarse Salt Crystals 100% Natural, Pure, Original and Genuine contains natural elements needed by the body. Unrefined, chemically untreated, non-iodized & free from additives.

## **Bowl & PLATES**

Shallow Himalayan Bowls

BP:01 Size 6 x 6 x 4 Inch

BP:02 Size 7 x 7 x 4 Inch

BP:03 Size 8 x 8 x 4 Inch

Mid – Depth Himalayan Bowls

BP: 04 Size 6 x 6 x 2.5inch

BP: 05 Size 7 x 7 x 2.5 inch

BP: 06 Size 8 x 8 x 2.5 inch

Himalayan Serving Plates

BP: 07 Size 6 x 6 x 1.5 inch

BP:08 Size 7 x 7 x 1.5 inch

BP:09 Size 8 x 8 x 1.5 inch