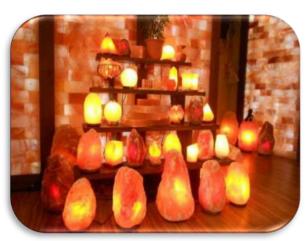

SIZE 6X6X10

HIMALAYAN SALT URN NATURAL SHAPE

UR:05

SIZE 5X5X8

UR:5C

**SIZE 6X6X10** 

**Crystal Salt Lamps** work like an air purifier, killing bacteria, removing dust, allergens, smoke, odors and mold spores. They help you breathe and sleep better.

## **Pink Salt Lamps**

THE PRICE OF WOODEN BASE, INNER & OUTER CARTON BOXES ARE INCULDED

Crystal Salt Lamps work like an air purifier, killing bacteria, removing dust, allergens, smoke, odors and mold spores. They never get dirty or dusty They help you breathe and sleep better. They are also a beautiful addition to any decor and function as a perfect nightlight creating a soothing tranquil