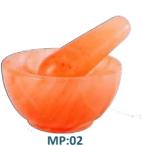

## Mortal Pestles & Caddy **SIZES**

This beautiful Himalayan Crystal Salt PESTLE AND MORTAR is made entirely of salt, allowing the spices and herbs that are being ground to absorb the distinctive flavor of the amazing salt. Foods with high moisture content will produce a saltier taste than dry foods. Perfect for crushing herbs & spices for your culinary delights.

Mortal & **Pastel Bowl** Design

Size 6x6x2.5inch

Size 7x7x2.5 inch

8x8x2.5 inch

Mortal & **Pastel Jar** Design

MP: 04 Size 6x6x2.5inch

MP:05 Size 7x7x2.5 inch

MP: 06 Size 8x8x2.5 inch