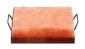

## Himalayan Salt Slabs

## With Holders for Cooking & Serving

CPWH: 01 8x8x1.5 Inches With Metal Wrought Iron Holder

CPWH: 02 8x8x2 Inches With Metal Wrought Iron Holder

CPWH: 03 12x8x1.5 Inches With Metal Wrought Iron Holder

CPWH: 04 12x8x2 Inches With Metal Wrought Iron Holder

CPWH: 05 8x8x1.8 Inches With STAINLESS STEEL Holder

CPWH: 06 8x8x2 Inces With STAINLESS STEEL Holder

CPWH: 07 12x8x1.5 Inches With STAINLESS STEEL Holder

CPWH: 08

12x8x2 Inches

With STAINLESS STEEL Holder

CPWH: 09 8 x 8 x 1.5 Inches With Wood Holder

CPWH: 10 8 x 8 x 1 .2 Inches With Wood Holder

CPWH: 11

12 x 8 x 1.5 Inches
With Wood Holder

CPWH: 12 12 x 8 x 2 Inches With Wood Holder

8 x 8 x 1.5 Inches With Wood Holder CPWH: 13

8 x 8 x 2 Inches With Wood Holder CPWH: 14