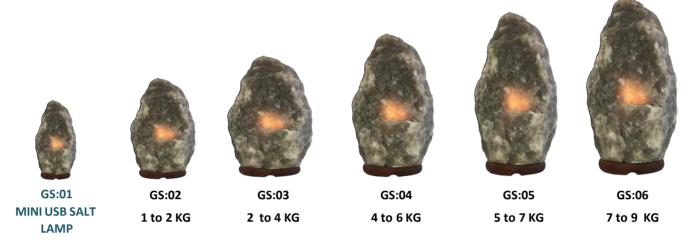

GS: 01 Pyramid 5 x 6

GS: 02 Pyramid 6 x 6

GS: 03 Tear drop 5 x 6

GS: 04 Tear drop 6 x 6

GS:05 Ball 5" x 5"

GS:06 Ball 6" x 6"

GS:07 Diamond OR Octagon

GS:08 Egg 5 x 7

GS:09 Square 5 x 5 x 5

GS:10 Obelisk

GS:11 Cylinder / Pillar

GS:12 Mushroom