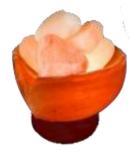

SIZE 6X6X10

HIMALAYAN SALT URN NATURAL SHAPE

UR:05

SIZE 5X5X8

UR:5C

**SIZE 6X6X10** 

**Crystal Salt Lamps** work like an air purifier, killing bacteria, removing dust, allergens, smoke, odors and mold spores. They help you breathe and sleep better.

## **Pink Salt Lamps**

THE PRICE OF WOODEN BASE, INNER & OUTER CARTON BOXES ARE INCULDED

Crystal Salt Lamps work like an air purifier, killing bacteria, removing dust, allergens, smoke, odors and mold spores. They never get dirty or dusty They help you breathe and sleep better. They are also a beautiful addition to any decor and function as a perfect nightlight creating a soothing tranquil