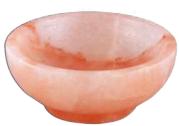

## **Bowl & PLATES**

## SIZES

Serve grapes, figs, sliced pears with crumbled gorgonzola, or slices of fresh mozzarella with cherry tomatoes, olive oil, herbs, and finish with a generous grinding of our organic pink peppercorns.

Shallow Himalayan Bowls

BP:01 Size 6 x 6 x 4 Inch

BP:02 Size 7 x 7 x 4 Inch

BP:03 Size 8 x 8 x 4 Inch

Mid – Depth Himalayan Bowls

BP: 04 Size 6 x 6 x 2.5inch

BP: 05 Size 7 x 7 x 2.5 inch

BP: 06 Size 8 x 8 x 2.5 inch