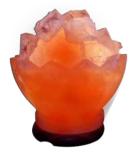

SIZE 6X6X10

HIMALAYAN SALT URN NATURAL SHAPE

UR:05

SIZE 5X5X8

UR:5C

**SIZE 6X6X10** 

**Crystal Salt Lamps** work like an air purifier, killing bacteria, removing dust, allergens, smoke, odors and mold spores. They help you breathe and sleep better.

## **Pink Salt Lamps**

THE PRICE OF WOODEN BASE, INNER & OUTER CARTON BOXES ARE INCULDED

Crystal Salt Lamps work like an air purifier, killing bacteria, removing dust, allergens, smoke, odors and mold spores. They never get dirty or dusty They help you breathe and sleep better. They are also a beautiful addition to any decor and function as a perfect nightlight creating a soothing tranquil