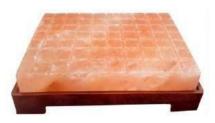

# Cooking & Bar B-que Grilling Slabs

It can be carefully heated, used for sea food, vegetables, Fish, Shrimp, thin slices of steak. The food is cooked and seasoned simultaneously, these can also be used as a serving Tray for sushi, vegetables and for other foods Use it as a platter for sushi, sashimi, Carpaccio, steak tartar etc

## Sizes Himalayan Salt Tiles & Bar B-Que Grilling Cooking Slabs

CP: 01
Square
8 x 8 x 1 Inc hes

CP:02 Round 8x8x1 Inches

CP:03 Square 8 x 8 x 1.5 Inches

CP:04
Round
8 x 8 x 1.5 Inches

CP: 05
Square
8x8x2 Inches

CP:06 Round 8x8x2 Inches

CP:07
Square
10x10x1.5 Inches

CP:08
Round
10x10x1.5 Inches

CP:09
Square
10 x 10 x 2 Inches

CP: 10 Round 10 x 10 x 2 Inches

CP:11
Rectangular
2 x 6 x 8 Inches

CP:12
Rectangular
2 x 6 x 10 Inches

CP: 13
Rectangular
12 x 8 x 1.5 Inches

CP: 14 Oval 12 x 8 x 1.5 Inches

CP:15
Rectangular
12 x 8 x 2 Inches

CP:16 Oval 12 x 8 x 2 Inches