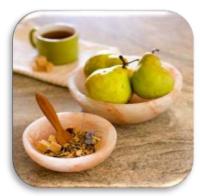

## Food Grade Bowls, Plates, Pestle & Mortal For Salads & Seasoning Products

100% Genuine and Original Coarse Salt Crystals 100% Natural, Pure, Original and Genuine contains natural elements needed by the body. Unrefined, chemically untreated, non-iodized & free from additives.

Serve grapes, figs, sliced pears with crumbled gorgonzola, or slices of fresh mozzarella with cherry tomatoes, olive oil, herbs, and finish with a generous grinding of our organic pink peppercorns.

This beautiful Himalayan Crystal Salt PESTLE AND MORTAR is made entirely of salt, allowing the spices and herbs that are beingground to absorb the distinctive flavor of the amazing salt. Foods with high moisture content will produce a saltier taste than dry foods. Perfect for crushing herbs & spices for your culinary delights, this Mortar & Pestle is made of 100% Himalayan Salt!

## SIZES

Serve grapes, figs, sliced pears with crumbled gorgonzola, or slices of fresh mozzarella with cherry tomatoes, olive oil, herbs, and finish with a generous grinding of our organic pink peppercorns.