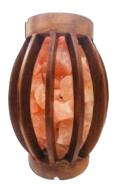

## **White Salt Lamps**

THE PRICE OF WOODEN BASE, INNER & OUTER CRATON BOXES ARE INCULDED

**Crystal Salt Lamps** work like an air purifier, killing bacteria, removing dust, allergens, smoke, odors and mold spores. They never get dirty or dusty. They help you breathe and sleep better. They are also a beautiful addition to any decor and function as a perfect nightlight creating a soothing tranquil atmosphere.

WS:06 Heart Shape

WS:07
Pyramid Salt Lamp
5x5x6

WS:08 Fire Bowl with Chunks 6x6x4.5

WS:09 Ball

WS:10 Cylinder

WS:11
Tree Shape

WS:12 Tear Drop

WS:13
Natural Aroma Oil Burner