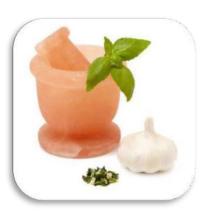

## Food Grade Bowls, Plates, Pestle & Mortal For Salads & Seasoning Products

100% Genuine and Original Coarse Salt Crystals 100% Natural, Pure, Original and Genuine contains natural elements needed by the body. Unrefined, chemically untreated, non-iodized & free from additives.

Serve grapes, figs, sliced pears with crumbled gorgonzola, or slices of fresh mozzarella with cherry tomatoes, olive oil, herbs, and finish with a generous grinding of our organic pink peppercorns.

This beautiful Himalayan Crystal Salt PESTLE AND MORTAR is made entirely of salt, allowing the spices and herbs that are beingground to absorb the distinctive flavor of the amazing salt. Foods with high moisture content will produce a saltier taste than dry foods. Perfect for crushing herbs & spices for your culinary delights, this Mortar & Pestle is made of 100% Himalayan Salt!

## Mortal Pestles & Caddy **SIZES**

This beautiful Himalayan Crystal Salt PESTLE AND MORTAR is made entirely of salt, allowing the spices and herbs that are being ground to absorb the distinctive flavor of the amazing salt. Foods with high moisture content will produce a saltier taste than dry foods. Perfect for crushing herbs & spices for your culinary delights.