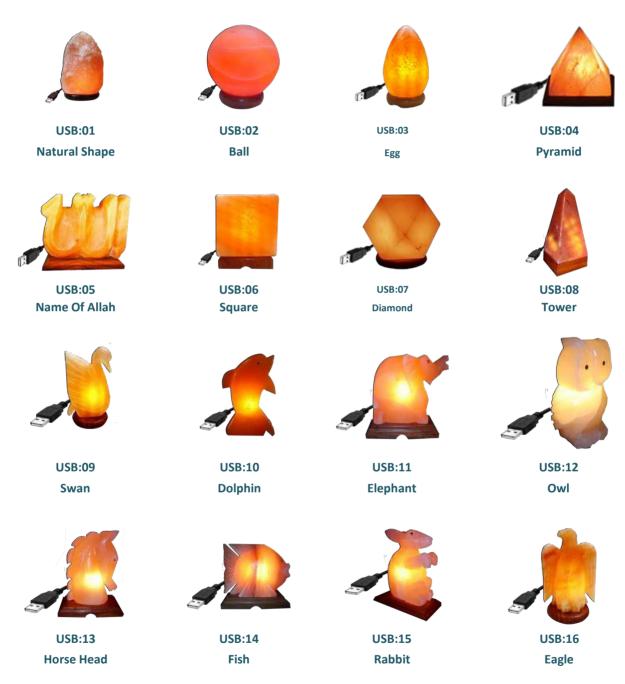

## **USB Mini Lamps Collection**

This Himalayan Pink Mini USB Salt lamp is made of Himalayan Pink Salt from Foot hills of Himalayas in Pakistan & this Himalayan Mini USB Salt Lamps is a beautiful & healthy gift for anyone who spends any time at their computer. Produces very calming effectyour space and purifies the air. LED USB mini salt lamp is good decoration in the front of computer in office. The colors of the salt stone have a healing effect. The therapeutic value of the colored crystals can reorganize the epidermallayer of our skin. The salt lamp is a product worth-having at every home.

## **USB Mini Lamps Collection**

USB:17 Camel

USB:18 Bull Fighter

USB:19 Leaf

USB:20 Lion

USB:21 Cross

USB:22 Leaf

USB:23 Tri Leaf

USB:24 Tree

USB:25 Cone

USB:26 Forte

USB:27 Lantern

USB:28 Wall

USB:29 House

USB:30 Dollar

USB:31
Frose lower

USB:32 Lilly Flower

## **USB Mini Lamps Collection**

USB:33 Lotus

USB:34 Foot Ball

USB:35 Base Ball

USB:36 Mushroon

USB:37 Vass

USB:38 Suranhi

USB:39 Cylinder

USB:40
Half Cut Cylinder