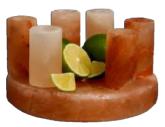

## **Tequila Shot & Wine Glasses**

Give your tabletop a professional look with holistic Himalayan salt Shot & Wine Glasses

TQ: 01: Single Piece

**TQ:05**: Single Piece

TQ:02

TQ:06 {6 Glass Set }

TQ:03 ( Two Glasses & One Block )

TQ:07 (Two Glasses & One Block)

TQ:04 ( Six Glasses & One Round Block )

TQ:08 ( Six Glasses & One Round Block )