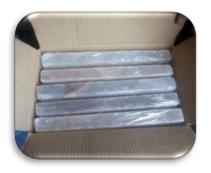

# Cooking & Bar B-que Grilling Slabs

It can be carefully heated, used for sea food, vegetables, Fish, Shrimp, thin slices of steak. The food is cooked and seasoned simultaneously, these can also be used as a serving Tray for sushi, vegetables and for other foods Use it as a platter for sushi, sashimi, Carpaccio, steak tartar etc

## Sizes Himalayan Salt Tiles & Bar B-Que Grilling Cooking Slabs

CP: 01
Square
8 x 8 x 1 Inc hes

CP:02 Round 8x8x1 Inches

CP:03 Square 8 x 8 x 1.5 Inches

CP:04
Round
8 x 8 x 1.5 Inches

CP: 05
Square
8x8x2 Inches