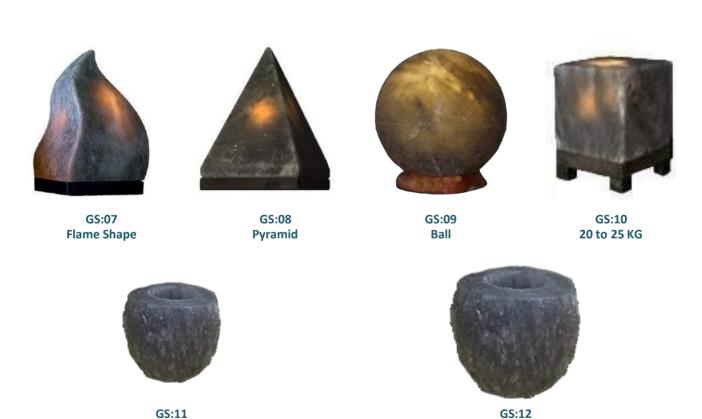

GS: 01 Pyramid 5 x 6

GS: 02 Pyramid 6 x 6

GS: 03 Tear drop 5 x 6

GS: 04 Tear drop 6 x 6

GS:05 Ball 5" x 5"

GS:06 Ball 6" x 6"

GS:07 Diamond OR Octagon

GS:08 Egg 5 x 7

GS:09 Square 5 x 5 x 5

GS:10 Obelisk

GS:11 Cylinder / Pillar

GS:12 Mushroom