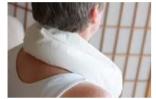

### **Himalayan Salt Pillows**

Himalayan crystal salts inside the therapy pillow have been used for centuries to improve skin conditions, alleviate Breathing ailments, and strengthen the immune system. They are completely natural and have no harmful side effects .Pillows can be used an infinite number of time because the salts inside never lose their healing power, which makes the pillow an economical choice for natural pain relief .Therapy pillow can be used either hot or cold for two different effects therapy pillow is covered with a removable, washable casing which protects the pillow from dirt, oil, and residue.

Himalayan Salt Pillow For Eye & Far

HSP:01

Himalayan Salt Pillow For Neck Therapy

**HSP: 02** 

Himalayan Salt Pillow Medium Size For Back Therapy

**HSP: 03** 

Heavy Himalayan Salt Pillow final Spinal Therapy & Back Joints