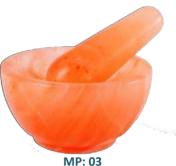

## Mortal Pestles & Caddy **SIZES**

This beautiful Himalayan Crystal Salt PESTLE AND MORTAR is made entirely of salt, allowing the spices and herbs that are being ground to absorb the distinctive flavor of the amazing salt. Foods with high moisture content will produce a saltier taste than dry foods. Perfect for crushing herbs & spices for your culinary delights.

Mortal & **Pastel Bowl** Design

Size 6x6x2.5inch

Size 7x7x2.5 inch

8x8x2.5 inch

Mortal & **Pastel Jar** Design

MP: 04 Size 6x6x2.5inch

MP:05 Size 7x7x2.5 inch

MP: 06 Size 8x8x2.5 inch