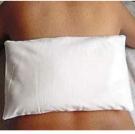

### **Himalayan Salt Pillows**

Himalayan crystal salts inside the therapy pillow have been used for centuries to improve skin conditions, alleviate Breathing ailments, and strengthen the immune system. They are completely natural and have no harmful side effects .Pillows can be used an infinite number of time because the salts inside never lose their healing power, which makes the pillow an economical choice for natural pain relief .Therapy pillow can be used either hot or cold for two different effects therapy pillow is covered with a removable, washable casing which protects the pillow from dirt, oil, and residue.

Himalayan Salt Pillow For Eye & Far

HSP:01

Himalayan Salt Pillow For Neck Therapy

**HSP: 02** 

Himalayan Salt Pillow Medium Size For Back Therapy

**HSP: 03** 

Heavy Himalayan Salt Pillow final Spinal Therapy & Back Joints

**HSP: 04** 

Himalayan Salt Large Body Pillows

**HSP: 05** 

Himalayan Salt pillow is essential for relaxing the face, easing headaches, earaches and providing gentle pressure where needed. Therapeutic crystal salts, last indefinitely are reusable, and much more economical, safe, and direct than conventional medications. Handcrafted in the USA, using high quality natural cotton and filled with Himalayan Crystal salts. Use as is to gently stimulate pressure points, heat in the oven for soothing, moist therapy or keep in the freezer for gentle and effective Cold therapy. Do not microwave.