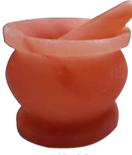

## Mortal Pestles & Caddy **SIZES**

This beautiful Himalayan Crystal Salt PESTLE AND MORTAR is made entirely of salt, allowing the spices and herbs that are being ground to absorb the distinctive flavor of the amazing salt. Foods with high moisture content will produce a saltier taste than dry foods. Perfect for crushing herbs & spices for your culinary delights.

Mortal & **Pastel Bowl** Design

Size 6x6x2.5inch

Size 7x7x2.5 inch

8x8x2.5 inch

Mortal & **Pastel Jar** Design

MP: 04 Size 6x6x2.5inch

MP:05 Size 7x7x2.5 inch

MP: 06 Size 8x8x2.5 inch