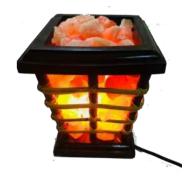

SIZE 6X6X10

HIMALAYAN SALT URN NATURAL SHAPE

UR:05

SIZE 5X5X8

UR:5C

**SIZE 6X6X10** 

**Crystal Salt Lamps** work like an air purifier, killing bacteria, removing dust, allergens, smoke, odors and mold spores. They help you breathe and sleep better.

## **Pink Salt Lamps**

THE PRICE OF WOODEN BASE, INNER & OUTER CARTON BOXES ARE INCULDED

Crystal Salt Lamps work like an air purifier, killing bacteria, removing dust, allergens, smoke, odors and mold spores. They never get dirty or dusty They help you breathe and sleep better. They are also a beautiful addition to any decor and function as a perfect nightlight creating a soothing tranquil