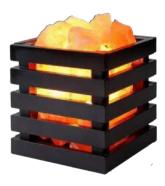

## **Grey Himalayan Rock Salt lamps**

THE PRICE OF WOODEN BASE, INNER & OUTER CRATON BOXES ARE INCULDED

**Crystal Salt Lamps** work like an air purifier, killing bacteria, removing dust, allergens, smoke, odors and mold spores. They never get dirty or dusty. They help you breathe and sleep better. They are also a beautiful addition to any deco and function as a perfect nightlight creating a soothing tranquil atmosphere.

**NATURAL CANDLE HOLDER UPTO 2 KG** 

**NATURAL CANDLE HOLDER UPTO 1 KG** 