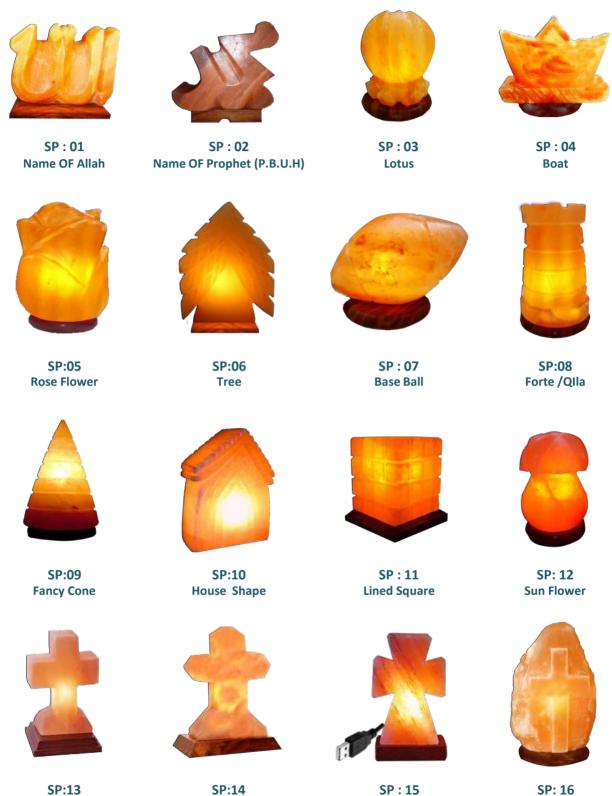

## **Special Design Salt Lamps**

Using a salt lamp in your office near your computer is said to improve the quality of the atmosphere in your work area by neutralizing the many positive ions generated by computers, making your office a more calming, healthful place to work

Cross 2

Cross 1

Cross 3

Cross 4

Special Design Salt Lamps

SP:17 Lantern

SP:18 Flower

SP: 19 Leaf Shape

SP: 20 Tri Leaf Shape

SP:21 Wall Shape

SP:22 Chinese money

SP: 23 Foot Ball

SP: 24 Palm Lamp

SP:25 Dollar Shape

SP:26 Nest with Birds

SP:27 Pearl Shape

SP:28 Bamboo

Heart Lamp

SP: 29

**Lined Rectangular** 

**SP:30** 