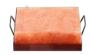

## Himalayan Salt Slabs

## With Holders for Cooking & Serving

CPWH: 01 8x8x1.5 Inches With Metal Wrought Iron Holder

CPWH: 02 8x8x2 Inches With Metal Wrought Iron Holder

CPWH: 03 12x8x1.5 Inches With Metal Wrought Iron Holder

CPWH: 04 12x8x2 Inches With Metal Wrought Iron Holder

CPWH: 05 8x8x1.8 Inches With STAINLESS STEEL Holder

CPWH: 06 8x8x2 Inces With STAINLESS STEEL Holder

CPWH: 07 12x8x1.5 Inches With STAINLESS STEEL Holder

CPWH: 08

12x8x2 Inches

With STAINLESS STEEL Holder

CPWH: 09 8 x 8 x 1.5 Inches With Wood Holder

CPWH: 10 8 x 8 x 1 .2 Inches With Wood Holder

CPWH: 11

12 x 8 x 1.5 Inches
With Wood Holder

CPWH: 12 12 x 8 x 2 Inches With Wood Holder

8 x 8 x 1.5 Inches With Wood Holder CPWH: 13

8 x 8 x 2 Inches With Wood Holder CPWH: 14