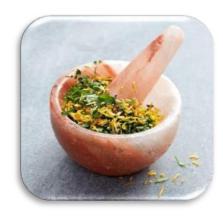

## Food Grade Bowls, Plates, Pestle & Mortal For Salads & Seasoning Products

100% Genuine and Original Coarse Salt Crystals 100% Natural, Pure, Original and Genuine contains natural elements needed by the body. Unrefined, chemically untreated, non-iodized & free from additives.

Serve grapes, figs, sliced pears with crumbled gorgonzola, or slices of fresh mozzarella with cherry tomatoes, olive oil, herbs, and finish with a generous grinding of our organic pink peppercorns.

This beautiful Himalayan Crystal Salt PESTLE AND MORTAR is made entirely of salt, allowing the spices and herbs that are beingground to absorb the distinctive flavor of the amazing salt. Foods with high moisture content will produce a saltier taste than dry foods. Perfect for crushing herbs & spices for your culinary delights, this Mortar & Pestle is made of 100% Himalayan Salt!

## Mortal Pestles & Caddy **SIZES**

This beautiful Himalayan Crystal Salt PESTLE AND MORTAR is made entirely of salt, allowing the spices and herbs that are being ground to absorb the distinctive flavor of the amazing salt. Foods with high moisture content will produce a saltier taste than dry foods. Perfect for crushing herbs & spices for your culinary delights.