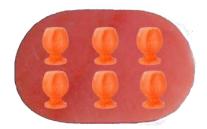

## **Tequila Shot & Wine Glasses**

Give your tabletop a professional look with holistic Himalayan salt Shot & Wine Glasses

TQ: 01: Single Piece

**TQ:05**: Single Piece

TQ:02

TQ:06 {6 Glass Set }

TQ:03 ( Two Glasses & One Block )

TQ:07 (Two Glasses & One Block)

TQ:04 ( Six Glasses & One Round Block )

TQ:08 ( Six Glasses & One Round Block )