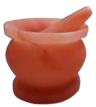

## Mortal Pestles & Caddy **SIZES**

This beautiful Himalayan Crystal Salt PESTLE AND MORTAR is made entirely of salt, allowing the spices and herbs that are being ground to absorb the distinctive flavor of the amazing salt. Foods with high moisture content will produce a saltier taste than dry foods. Perfect for crushing herbs & spices for your culinary delights.

Mortal & **Pastel Bowl** Design

Size 6x6x2.5inch

Size 7x7x2.5 inch

8x8x2.5 inch

Mortal & **Pastel Jar** Design

MP: 04 Size 6x6x2.5inch

MP:05 Size 7x7x2.5 inch

MP: 06 Size 8x8x2.5 inch