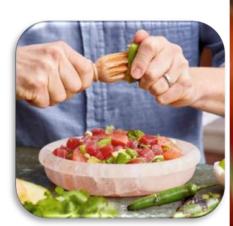

## Food Grade Bowls, Plates, Pestle & Mortal For Salads & Seasoning Products

100% Genuine and Original Coarse Salt Crystals 100% Natural, Pure, Original and Genuine contains natural elements needed by the body. Unrefined, chemically untreated, non-iodized & free from additives.

Serve grapes, figs, sliced pears with crumbled gorgonzola, or slices of fresh mozzarella with cherry tomatoes, olive oil, herbs, and finish with a generous grinding of our organic pink peppercorns.

This beautiful Himalayan Crystal Salt PESTLE AND MORTAR is made entirely of salt, allowing the spices and herbs that are beingground to absorb the distinctive flavor of the amazing salt. Foods with high moisture content will produce a saltier taste than dry foods. Perfect for crushing herbs & spices for your culinary delights, this Mortar & Pestle is made of 100% Himalayan Salt!