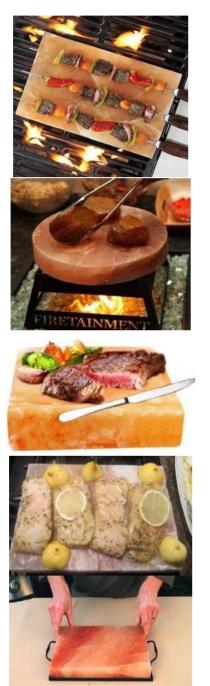

# Cooking & Bar B-que Grilling Slabs

It can be carefully heated, used for sea food, vegetables, Fish, Shrimp, thin slices of steak. The food is cooked and seasoned simultaneously, these can also be used as a serving Tray for sushi, vegetables and for other foods Use it as a platter for sushi, sashimi, Carpaccio, steak tartar etc

## Sizes Himalayan Salt Tiles & Bar B-Que Grilling Cooking Slabs

CP: 01
Square
8 x 8 x 1 Inc hes

CP:02 Round 8x8x1 Inches

CP:03 Square 8 x 8 x 1.5 Inches

CP:04
Round
8 x 8 x 1.5 Inches

CP: 05
Square
8x8x2 Inches

CP:06 Round 8x8x2 Inches

CP:07
Square
10x10x1.5 Inches

CP:08
Round
10x10x1.5 Inches

CP:09
Square
10 x 10 x 2 Inches

CP: 10 Round 10 x 10 x 2 Inches

CP:11
Rectangular
2 x 6 x 8 Inches

CP:12
Rectangular
2 x 6 x 10 Inches

CP: 13
Rectangular
12 x 8 x 1.5 Inches

CP: 14 Oval 12 x 8 x 1.5 Inches

CP:15
Rectangular
12 x 8 x 2 Inches

CP:16 Oval 12 x 8 x 2 Inches