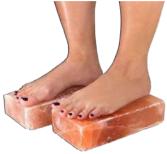

DS: 01
Thick Plain Feet Detox Block 8x4x2

DS: 02 Feet Detox Block 8x4x1

DS:03 Feet Detox Plate Feet Shape

DS: 04
Feet Detox Plate Leaf Shape

DS: 05 Round Pan Home Spa with Himalayan Salt

DS: 06 Square Pan Home Spa with Himalayan Salt