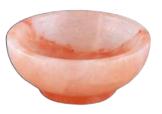

## **Bowl & PLATES**

## SIZES

Serve grapes, figs, sliced pears with crumbled gorgonzola, or slices of fresh mozzarella with cherry tomatoes, olive oil, herbs, and finish with a generous grinding of our organic pink peppercorns.

Shallow Himalayan Bowls

BP:01 Size 6 x 6 x 4 Inch

BP:02 Size 7 x 7 x 4 Inch

BP:03 Size 8 x 8 x 4 Inch

Mid – Depth Himalayan Bowls

BP: 04 Size 6 x 6 x 2.5inch

BP: 05 Size 7 x 7 x 2.5 inch

BP: 06 Size 8 x 8 x 2.5 inch