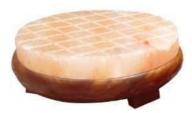

# Cooking & Bar B-que Grilling Slabs

It can be carefully heated, used for sea food, vegetables, Fish, Shrimp, thin slices of steak. The food is cooked and seasoned simultaneously, these can also be used as a serving Tray for sushi, vegetables and for other foods Use it as a platter for sushi, sashimi, Carpaccio, steak tartar etc

## Sizes Himalayan Salt Tiles & Bar B-Que Grilling Cooking Slabs

CP: 01
Square
8 x 8 x 1 Inc hes

CP:02 Round 8x8x1 Inches

CP:03 Square 8 x 8 x 1.5 Inches

CP:04
Round
8 x 8 x 1.5 Inches

CP: 05
Square
8x8x2 Inches

CP:06 Round 8x8x2 Inches

CP:07
Square
10x10x1.5 Inches

CP:08
Round
10x10x1.5 Inches

CP:09
Square
10 x 10 x 2 Inches

CP: 10 Round 10 x 10 x 2 Inches

CP:11
Rectangular
2 x 6 x 8 Inches

CP:12
Rectangular
2 x 6 x 10 Inches

CP: 13
Rectangular
12 x 8 x 1.5 Inches

CP: 14 Oval 12 x 8 x 1.5 Inches

CP:15
Rectangular
12 x 8 x 2 Inches

CP:16 Oval 12 x 8 x 2 Inches