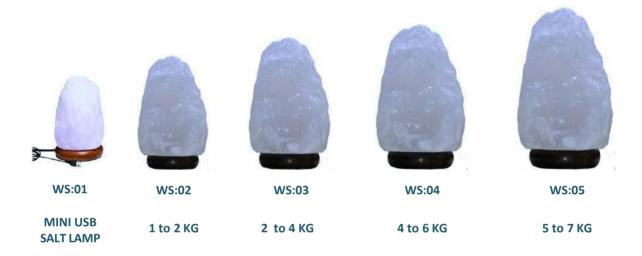

## **W**hite Usb & Candle Holder

WS:16
MINI USB SALT
LAMP

WS:17
MINI USB SALT LAMP

WS:18
MINI USB SALT
LAMP

MINI USB SALT LAMP

WS:19

WS:20
MINI USB SALT LAMP

WS:21
Heart Shape
Candle Holder