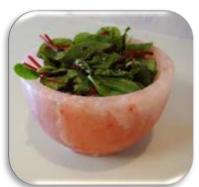

## Food Grade Bowls, Plates, Pestle & Mortal For Salads & Seasoning Products

100% Genuine and Original Coarse Salt Crystals 100% Natural, Pure, Original and Genuine contains natural elements needed by the body. Unrefined, chemically untreated, non-iodized & free from additives.

## **Bowl & PLATES**

Shallow Himalayan Bowls

BP:01 Size 6 x 6 x 4 Inch

BP:02 Size 7 x 7 x 4 Inch

BP:03 Size 8 x 8 x 4 Inch

Mid – Depth Himalayan Bowls

BP: 04 Size 6 x 6 x 2.5inch

BP: 05 Size 7 x 7 x 2.5 inch

BP: 06 Size 8 x 8 x 2.5 inch

Himalayan Serving Plates

BP: 07 Size 6 x 6 x 1.5 inch

BP:08 Size 7 x 7 x 1.5 inch

BP:09 Size 8 x 8 x 1.5 inch