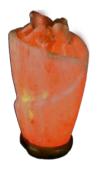

SIZE 6X6X10

HIMALAYAN SALT URN NATURAL SHAPE

UR:05

SIZE 5X5X8

UR:5C

**SIZE 6X6X10** 

**Crystal Salt Lamps** work like an air purifier, killing bacteria, removing dust, allergens, smoke, odors and mold spores. They help you breathe and sleep better.

## **Pink Salt Lamps**

THE PRICE OF WOODEN BASE, INNER & OUTER CARTON BOXES ARE INCULDED

Crystal Salt Lamps work like an air purifier, killing bacteria, removing dust, allergens, smoke, odors and mold spores. They never get dirty or dusty They help you breathe and sleep better. They are also a beautiful addition to any decor and function as a perfect nightlight creating a soothing tranquil