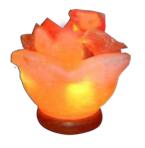

SIZE 6X6X10

HIMALAYAN SALT URN NATURAL SHAPE

UR:05

SIZE 5X5X8

UR:5C

**SIZE 6X6X10** 

**Crystal Salt Lamps** work like an air purifier, killing bacteria, removing dust, allergens, smoke, odors and mold spores. They help you breathe and sleep better.

## **Pink Salt Lamps**

THE PRICE OF WOODEN BASE, INNER & OUTER CARTON BOXES ARE INCULDED

Crystal Salt Lamps work like an air purifier, killing bacteria, removing dust, allergens, smoke, odors and mold spores. They never get dirty or dusty They help you breathe and sleep better. They are also a beautiful addition to any decor and function as a perfect nightlight creating a soothing tranquil