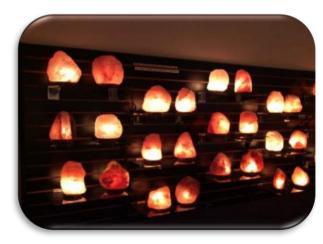

SIZE 6X6X10

HIMALAYAN SALT URN NATURAL SHAPE

UR:05

SIZE 5X5X8

UR:5C

**SIZE 6X6X10** 

**Crystal Salt Lamps** work like an air purifier, killing bacteria, removing dust, allergens, smoke, odors and mold spores. They help you breathe and sleep better.

## **Pink Salt Lamps**

THE PRICE OF WOODEN BASE, INNER & OUTER CARTON BOXES ARE INCULDED

Crystal Salt Lamps work like an air purifier, killing bacteria, removing dust, allergens, smoke, odors and mold spores. They never get dirty or dusty They help you breathe and sleep better. They are also a beautiful addition to any decor and function as a perfect nightlight creating a soothing tranquil