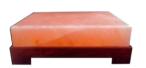

## Himalayan Salt Slabs

## With Holders for Cooking & Serving

CPWH: 01 8x8x1.5 Inches With Metal Wrought Iron Holder

CPWH: 02 8x8x2 Inches With Metal Wrought Iron Holder

CPWH: 03 12x8x1.5 Inches With Metal Wrought Iron Holder

CPWH: 04 12x8x2 Inches With Metal Wrought Iron Holder

CPWH: 05 8x8x1.8 Inches With STAINLESS STEEL Holder

CPWH: 06 8x8x2 Inces With STAINLESS STEEL Holder

CPWH: 07 12x8x1.5 Inches With STAINLESS STEEL Holder

CPWH: 08

12x8x2 Inches

With STAINLESS STEEL Holder

CPWH: 09 8 x 8 x 1.5 Inches With Wood Holder

CPWH: 10 8 x 8 x 1 .2 Inches With Wood Holder

CPWH: 11

12 x 8 x 1.5 Inches
With Wood Holder

CPWH: 12 12 x 8 x 2 Inches With Wood Holder

8 x 8 x 1.5 Inches With Wood Holder CPWH: 13

8 x 8 x 2 Inches With Wood Holder CPWH: 14