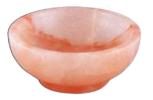

## **Bowl & PLATES**

## SIZES

Serve grapes, figs, sliced pears with crumbled gorgonzola, or slices of fresh mozzarella with cherry tomatoes, olive oil, herbs, and finish with a generous grinding of our organic pink peppercorns.

Shallow Himalayan Bowls

BP:01 Size 6 x 6 x 4 Inch

BP:02 Size 7 x 7 x 4 Inch

BP:03 Size 8 x 8 x 4 Inch

Mid – Depth Himalayan Bowls

BP: 04 Size 6 x 6 x 2.5inch

BP: 05 Size 7 x 7 x 2.5 inch

BP: 06 Size 8 x 8 x 2.5 inch